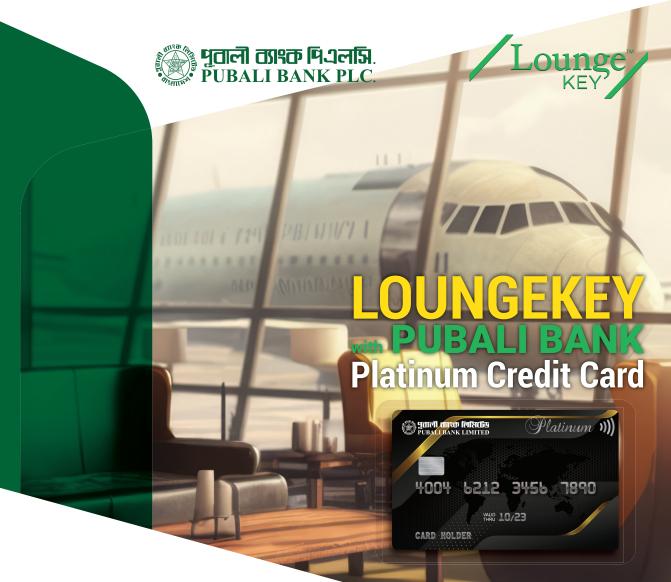

LoungeKey with Pubali Credit Card.

Introduction in today's fast-paced world, travel has become an essential part of many individuals' lives. Whether for business purposes or leisure, frequent travelers are constantly seeking ways to enhance their travel experiences. One such way is through the use of LoungeKey, a global airport lounge access program.

Embark with a world-class travel experience through the prestigious Pubali Platinum Credit Card. Now you can enjoy 03 (three) complimentary lounge visits (except Bangladesh domestic lounges) along with a guest in each visit in a year as a valued Pubali Bank customer. You can also visit lounges more often than that, or even bring a guest with additional charges. Members have the ability to relax in these lounges prior to a flight and enjoy a range of amenities such as complimentary refreshments, Wi-Fi, and business services.

# Benefits of your eligible Pubali Bank LoungeKey:

Access to over 1,100 lounges in more than 600 cities worldwide Benefits include complimentary refreshments, comfortable seating, Wi-Fi, and even shower facilities in certain lounges. Business amenities such as presentation materials and conference spaces Overall, LoungeKey provides convenience, comfort, and luxury to travelers, making it a valuable program for frequent flyers.